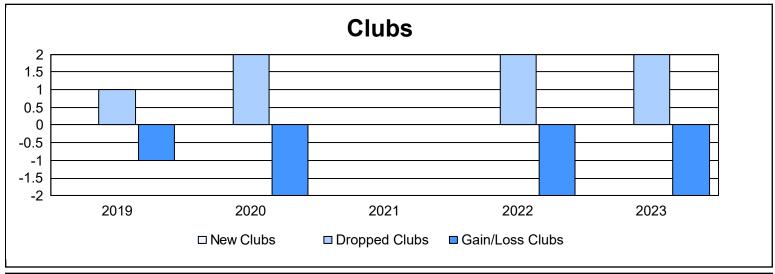

District 1 G

As of June 2023 Cumulative

| Year      | New<br>Clubs | Dropped<br>Clubs | Gain/<br>Loss<br>Clubs | New<br>Members | Charter<br>Members | Reinstate<br>Members | Transfer<br>Members | Total<br>Member<br>Added | Total<br>Members<br>Dropped | Gain/<br>Loss<br>Members |
|-----------|--------------|------------------|------------------------|----------------|--------------------|----------------------|---------------------|--------------------------|-----------------------------|--------------------------|
| 2018-2019 | 0            | 1                | -1                     | 46             | 0                  | 1                    | 0                   | 47                       | 97                          | -50                      |
| 2019-2020 | 0            | 2                | -2                     | 41             | 0                  | 1                    | 0                   | 42                       | 104                         | -62                      |
| 2020-2021 | 0            | 0                | 0                      | 28             | 0                  | 0                    | 4                   | 32                       | 78                          | -46                      |
| 2021-2022 | 0            | 2                | -2                     | 35             | 0                  | 1                    | 0                   | 36                       | 87                          | -51                      |
| 2022-2023 | 0            | 2                | -2                     | 60             | 0                  | 2                    | 0                   | 62                       | 101                         | -39                      |
| Average   | 0            | 1                | -1                     | 42             | 0                  | 1                    | 1                   | 44                       | 93                          | -50                      |